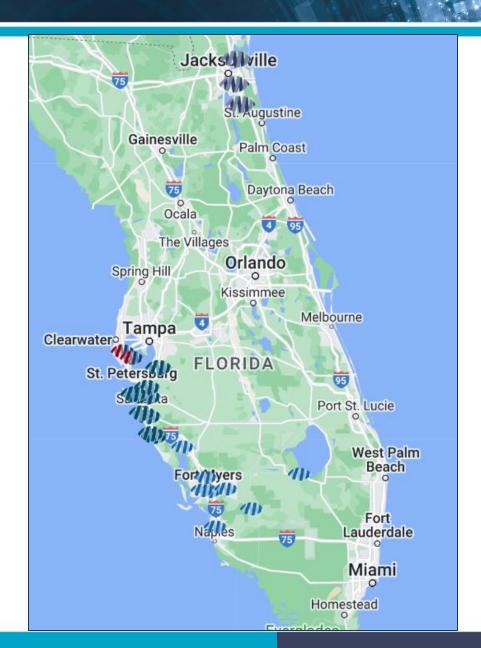

### **Florida Practices**

#### The Eye Associates

Sarasota - Bradenton

- 7 Clinics
- 2 ASCs

St. Pete - Clearwater

- 3 Clinics
- 1 ASC

Fort Myers - Naples

- 9 Clinics
- 1 ASC

Fort Myers - Naples

- 8 Clinics
- 2 ASCs

Bowden
Eye & Associates
Jacksonville, FL

2.01.1.

- 3 Clinics
- 1 ASC