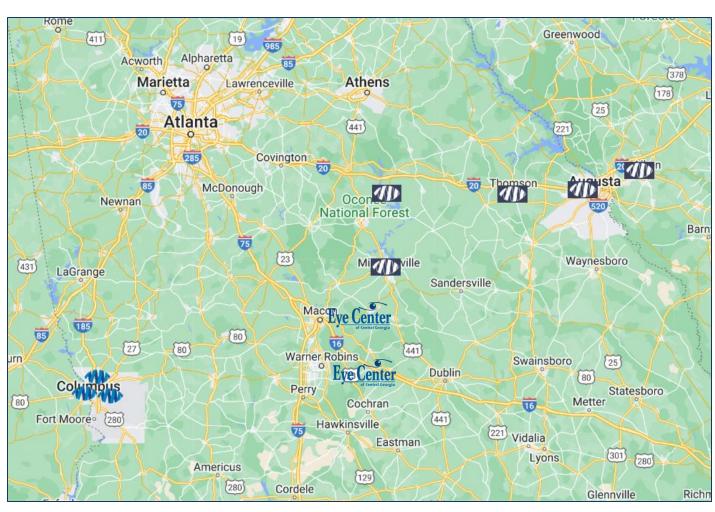

Southeastern presence

### **Other Georgia Practices**

- 9 Clinics
- 1 ASC

- 3 Clinics
- 1 ASC

- 2 Clinics
- 1 ASC

### **Eye Center of Central Georgia**

### **South Carolina Practices**

- 12 Clinics
- 3 ASCs

- 7 Clinics
- 1 ASC