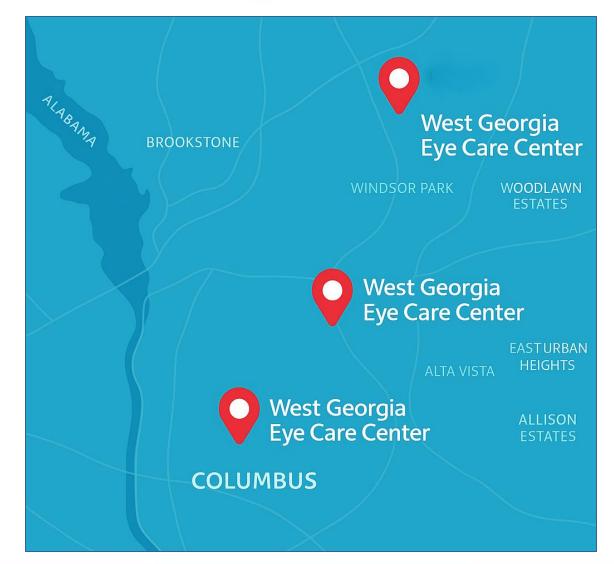

# Locations

Main Office: 2616 Warm Springs Rd, Columbus GA 31904

North Office: 6600 Whittlesey Blvd, Columbus GA 31909

Midtown Office: 2020 10th Avenue, Columbus GA 31901